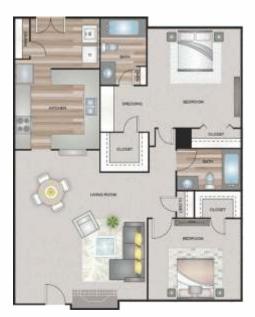

## **Spacious Apartment Homes!**

1801 N. Midland Dr. Midland, TX 79707

(432) 694-6696

LiveMosaicApts.com

<sup>\*\*</sup>Restrictions may apply

1 Bdrm / 1 Bath 390 Sq.Ft.\*

2 Bdrm / 2 Bath 1,384 Sq.Ft.\*

1 Bdrm / 1 Bath 778 Sq.Ft.\*