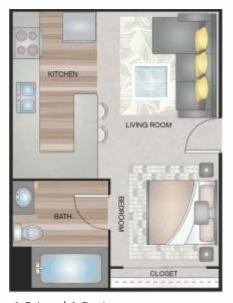

## **Spacious Apartment Homes!**

1801 N. Midland Dr. Midland, TX 79707

(432) 694-6696

LiveMosaicApts.com

<sup>\*\*</sup>Restrictions may apply

1 Bdrm / 1 Bath 390 Sq.Ft.\*

2 Bdrm / 2 Bath 1,384 Sq.Ft.\*

1 Bdrm / 1 Bath 778 Sq.Ft.\*