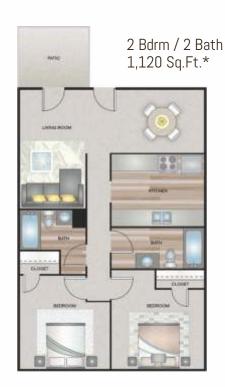

1801 N. Midland Dr. Midland, TX 79707

(432) 694-6696

LiveMosaicApts.com

3Bdrm / 2 Bath 1,120 Sq.Ft.\*

<sup>\*</sup>Approximate Square Footage Only. Renderings are an artist's conception and are intended only as a general reference. Features, materials, finishes, and layout of subject units may be different than shown.